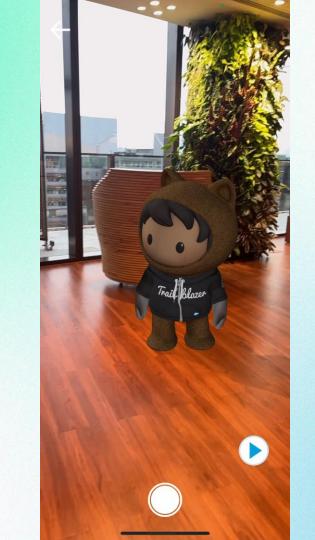

# Telling the Stories of Places with Augmented Reality

Adele Keane | COO & Creative Director



#### Bring locations to life with visual storytelling



Help us to **feel more connected** to the places we visit





### Global Experience Platform



Over 80 AR Storytelling experiences





























### What is Augmented Reality?

#### **The Reality Spectrum**



#### **Augmented Reality (AR)**















#### **Types of AR**

Image Tracking



Face Tracking



Plane Detection



Spatial Tracking



#### **The Power of Spatial Storytelling**



**Transformative** Experience

Enhanced **Engagement** 

**Emotional** Impact

### Recreate Historical Buildings

























## Visualise City Planning















## Highlight Sustainability





# Telling the Stories of Places with Augmented Reality

Adele Keane | COO & Creative Director