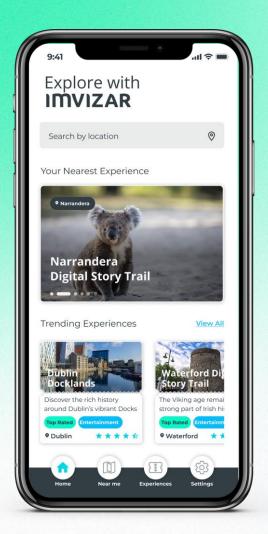

# Telling the Stories of Places with Augmented Reality

Adele Keane | COO & Creative Director



#### Bring locations to life with visual storytelling



Help us to **feel more connected** to the places we visit





### Global Experience Platform



Over 80 AR Storytelling experiences





























### What is Augmented Reality?

#### **The Reality Spectrum**



#### **Augmented Reality (AR)**















#### **Types of AR**

Image Tracking



Face Tracking



Plane Detection



Spatial Tracking



#### **The Power of Spatial Storytelling**



**Transformative** Experience

Enhanced **Engagement** 

**Emotional** Impact

### Recreate Historical Buildings

























## Visualise City Planning















## Highlight Sustainability





# Telling the Stories of Places with Augmented Reality

Adele Keane | COO & Creative Director